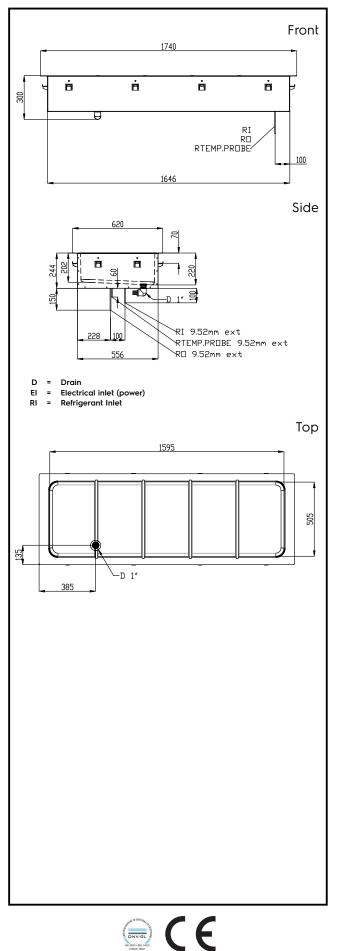

## Drop-In Drop-in remote refrigerated well, static (5 GN container capacity)

| Electric                                                                                                                                                                                                                        |                                                                                                                       |
|---------------------------------------------------------------------------------------------------------------------------------------------------------------------------------------------------------------------------------|-----------------------------------------------------------------------------------------------------------------------|
| Supply voltage:<br>341091 (D10R5)<br>Electrical power max.:                                                                                                                                                                     | 220-240 V/1N ph/50 Hz<br>0.02 kW                                                                                      |
| Water:                                                                                                                                                                                                                          |                                                                                                                       |
| Water drain outlet size:                                                                                                                                                                                                        | ן"                                                                                                                    |
| Key Information:                                                                                                                                                                                                                |                                                                                                                       |
| External dimensions, Width:<br>External dimensions, Depth:<br>External dimensions, Height:<br>Net weight:<br>Shipping weight:<br>Shipping height:<br>Shipping width:<br>Shipping depth:<br>Shipping volume:<br>Set temperature: | 1740 mm<br>620 mm<br>260 mm<br>43.4 kg<br>65.8 kg<br>380 mm<br>660 mm<br>1780 mm<br>0.45 m <sup>3</sup><br>-15 / 0 °C |
| Refrigeration Data                                                                                                                                                                                                              |                                                                                                                       |
| Refrigerant type:<br>Connection pipes (remote) -<br>outlet:<br>Connection pipes (remote) -                                                                                                                                      | R452A<br>12.7 mm                                                                                                      |
| inlet:<br>Sustainability                                                                                                                                                                                                        | 9.52 mm                                                                                                               |
| Noise level:                                                                                                                                                                                                                    | 0 dBA                                                                                                                 |