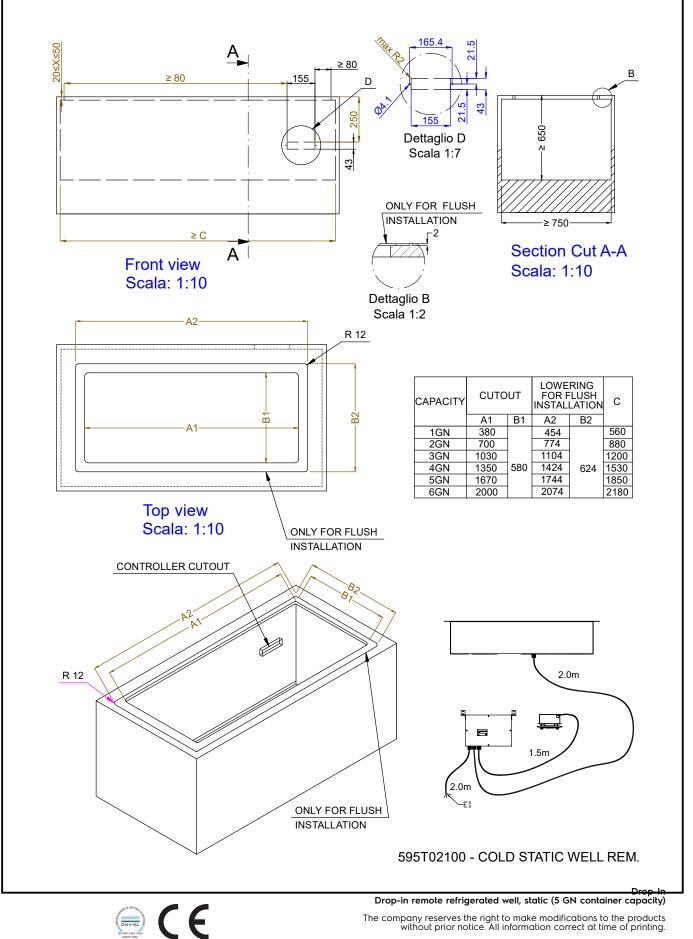

## Drop-In Drop-in remote refrigerated well, static (5 GN container capacity)

| Electric                                                                                                                                                                                                                        |                                                                                                                       |
|---------------------------------------------------------------------------------------------------------------------------------------------------------------------------------------------------------------------------------|-----------------------------------------------------------------------------------------------------------------------|
| Supply voltage:<br>341091 (D10R5)<br>Electrical power max.:                                                                                                                                                                     | 220-240 V/1N ph/50 Hz<br>0.02 kW                                                                                      |
| Water:                                                                                                                                                                                                                          |                                                                                                                       |
| Water drain outlet size:                                                                                                                                                                                                        | ן"                                                                                                                    |
| Key Information:                                                                                                                                                                                                                |                                                                                                                       |
| External dimensions, Width:<br>External dimensions, Depth:<br>External dimensions, Height:<br>Net weight:<br>Shipping weight:<br>Shipping height:<br>Shipping width:<br>Shipping depth:<br>Shipping volume:<br>Set temperature: | 1740 mm<br>620 mm<br>260 mm<br>43.4 kg<br>65.8 kg<br>380 mm<br>660 mm<br>1780 mm<br>0.45 m <sup>3</sup><br>-15 / 0 °C |
| Refrigeration Data                                                                                                                                                                                                              |                                                                                                                       |
| Refrigerant type:<br>Connection pipes (remote) -<br>outlet:<br>Connection pipes (remote) -                                                                                                                                      | R452A<br>12.7 mm                                                                                                      |
| inlet:<br>Sustainability                                                                                                                                                                                                        | 9.52 mm                                                                                                               |
| Noise level:                                                                                                                                                                                                                    | 0 dBA                                                                                                                 |

Drop-In Drop-in remote refrigerated well, static (5 GN container capacity)

The company reserves the right to make modifications to the products without prior notice. All information correct at time of printing.