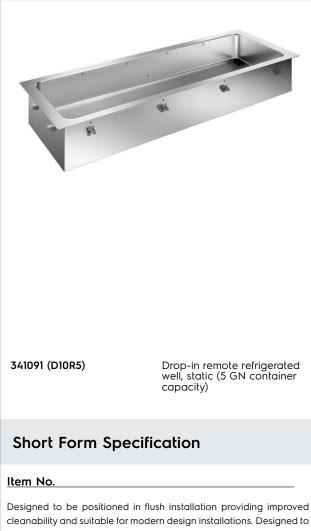

## Drop-In Drop-in remote refrigerated well, static (5 GN container capacity)

cleanability and suitable for modern design installations. Designed to serve the food in gastronorm containers with a maximum height of 200mm. Food introduced at the correct temperature maintains its core temperature according to Afnor Standards. Automatic defrosting guarantees evaporators clearance and efficient well cooling. Digital control with temperature display with precise adjustment (0,1°C). Fully compliant HACCP digital controls include visible alarms. Wells in 304 AISI stainless steel with rounded corners to facilitate cleaning operations. The well is also equipped with a drain hole. High-density expanded polyurethane foam with cyclopenthane guarantees excellent well insulation to reduce energy dispersion. The bottom is equipped with copper tubes to ensure proper cooling, with this system the air touches the cold surface and gets cooled. Preadjusted connection to remote cooling unit (not included). Refrigerant type R452a other gases are available on request.

## Drop-In Drop-in remote refrigerated well, static (5 GN container capacity)